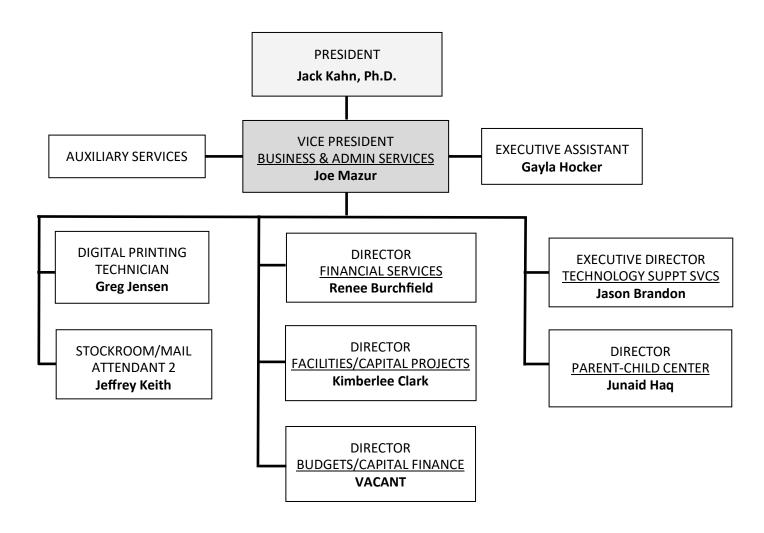

### 4. Office of Business & Administrative Services

- 4A Facilities, Logistical Services & Capital Projects
- 4B Financial Services & Budgets
- 4C Parent-Child Center
- 4D Technology Support Services