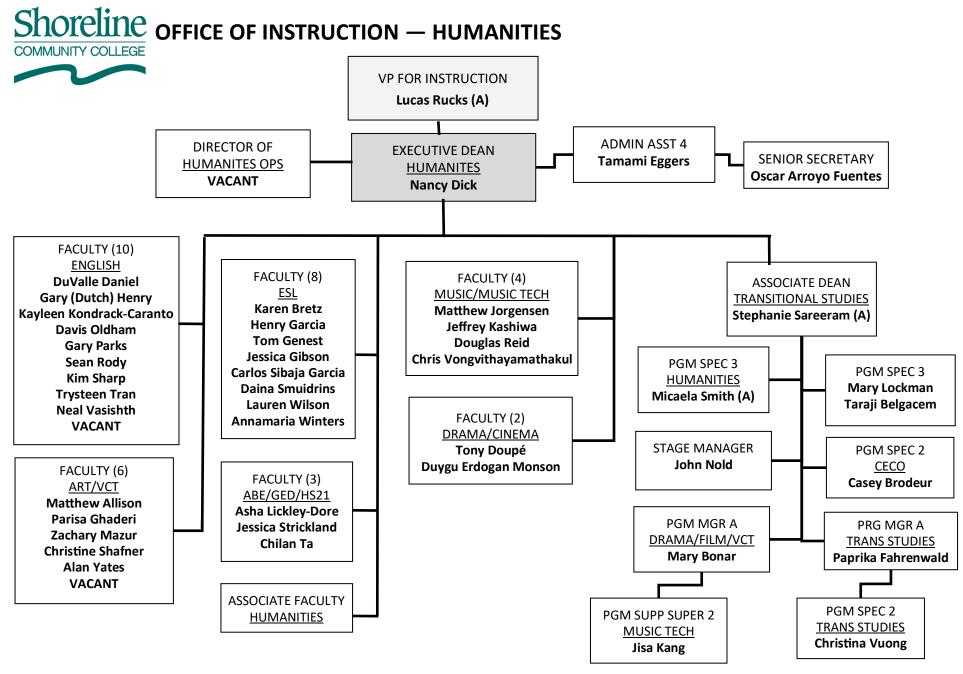

### 2. Office of Instruction

- 2A Health Occupations & Nursing
- 2B Humanities
- 2C Business, Communications & Social Sciences
- 2D-1 Science, Technology, Engineering & Math (STEM)
- 2D-2 Automotive & Manufacturing
- 2E Library, Learning Resources & Continuing Education
- 2F Workforce Education