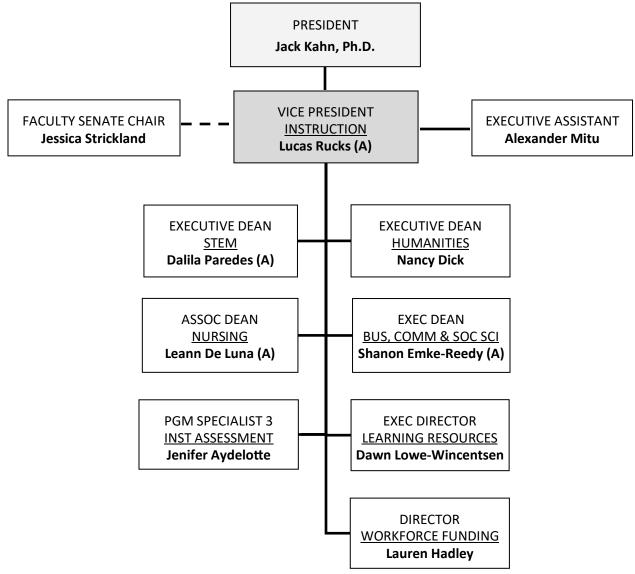

### 2. Office of Instruction

- 2A Health Occupations & Nursing
- 2B Humanities
- 2C Business, Communications & Social Sciences
- 2D-1 Science, Technology, Engineering & Math (STEM)
- 2D-2 Automotive & Manufacturing
- 2E Library, Learning Resources & Continuing Education
- 2F Workforce Education