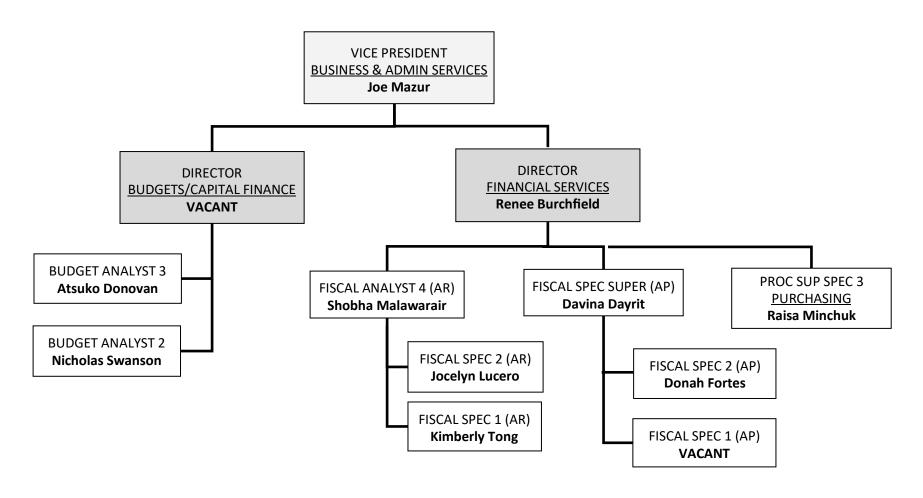

### 4. Office of Business & Administrative Services

- 4A Facilities, Logistical Services & Capital Projects
- 4B Financial Services & Budgets
- 4C Parent-Child Center
- 4D Technology Support Services