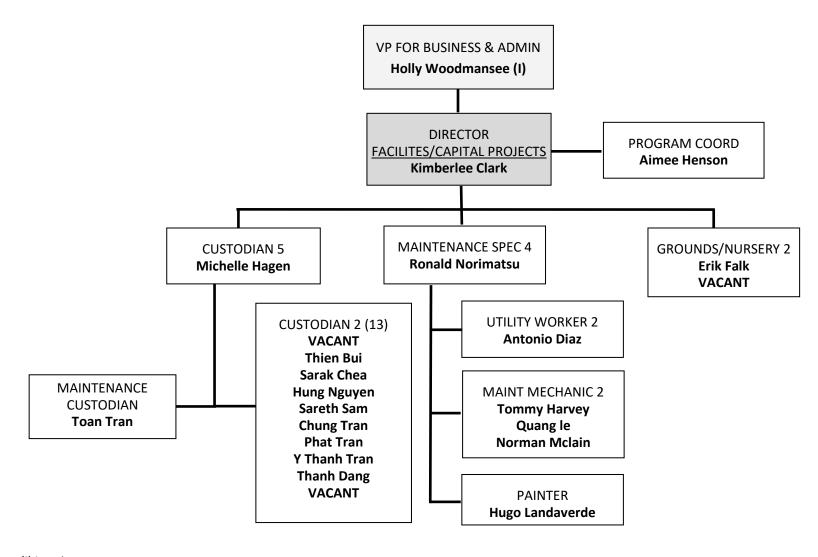

#### 5. Office of Business & Administrative Services

- 5A Facilities, Logistical Services & Capital Projects
- 5B Financial Services & Budgets
- 5C Parent-Child Center
- 5D Technology Support Services

### OFFICE OF BUSINESS & ADMINISTRATIVE SERVICES

# Shoreline OFFICE OF BUSINESS & ADMINISTRATIVE SERVICES

### Facilities, Logistical Services & Capital Projects