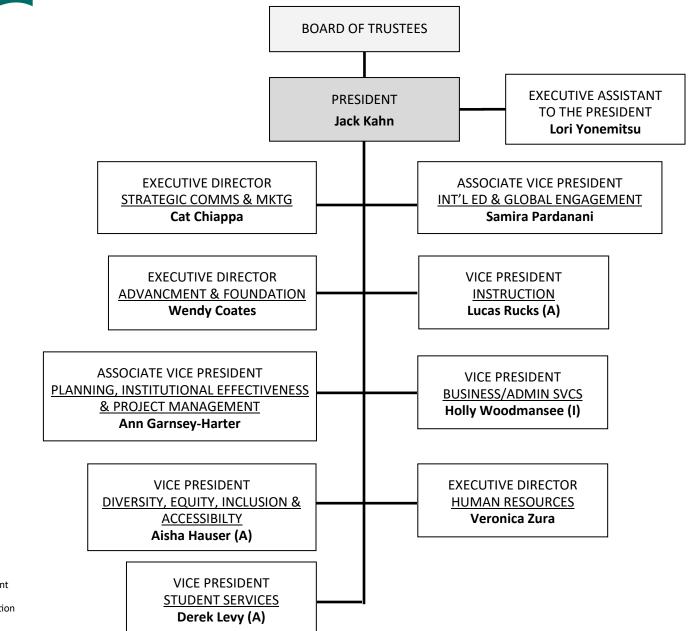

# ORGANIZATION CHART JULY 2023

#### 1. Office of the President

- 1A Office of Advancement & Foundation
- 1B Office of the Strategic Communications & Marketing
- 1C Office of International Education & Global Engagement
- 1D Office of Planning, Institutional Effectiveness & Project Management
- 2 Office of Student Learning
- 3 Office of Student Equity and Success
- 4 Office of Diversity, Equity, Inclusion & Accessibility
- 5 Office of Business & Administrative Services
- 6 Office of the Human Resources