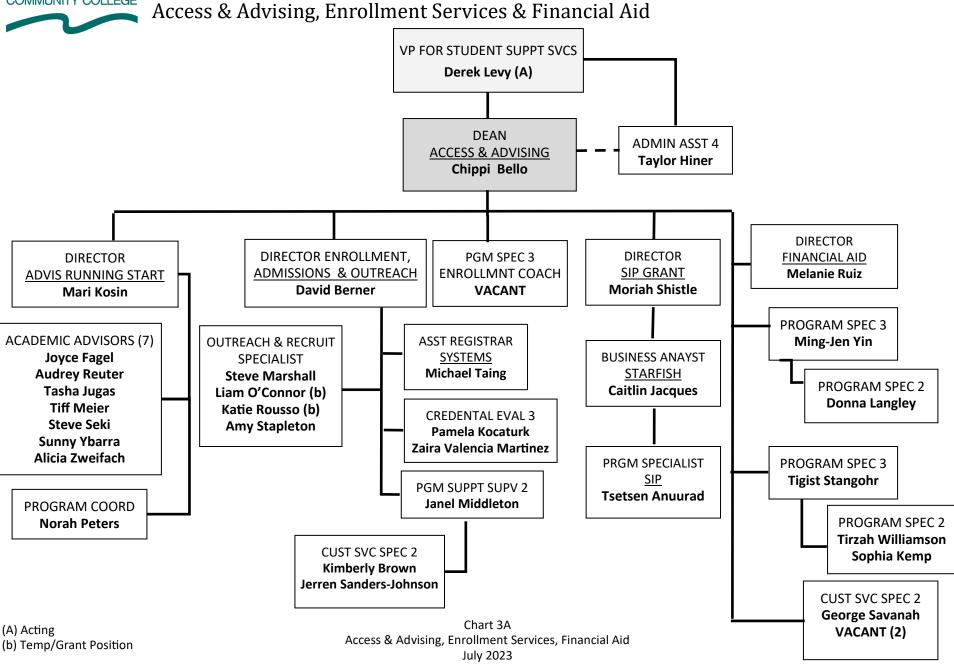

# Shoreline OFFICE OF STUDENTS, EQUITY & SUCCESS Access & Advising, Enrollment Services & Finance