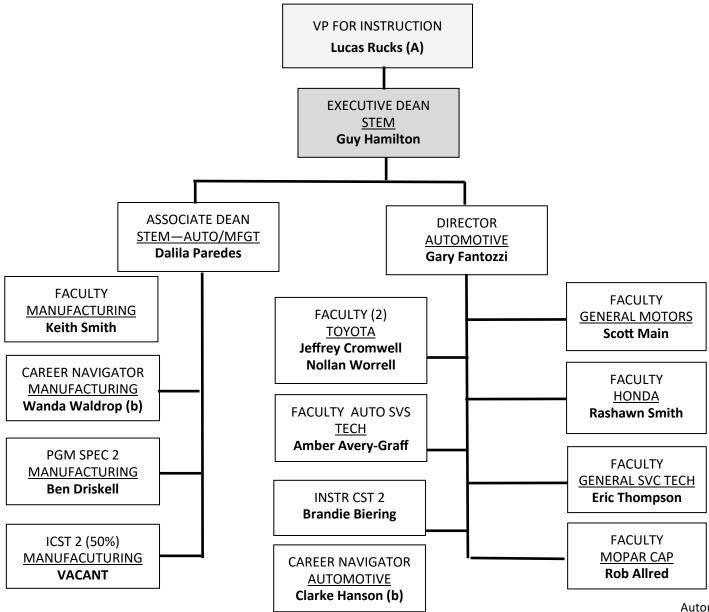

### STEM—Automotive & Manufacturing

(A) Acting

(b) Temp/Grant Position

Chart 2D-2 Automotive & Manufacturing July 2023