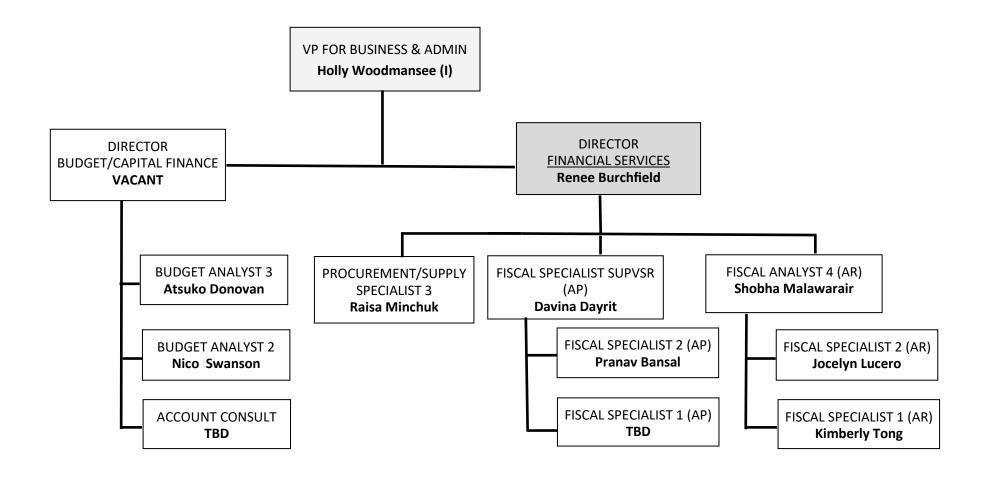

#### 5. Office of Business & Administrative Services

- 5A Facilities, Logistical Services & Capital Projects
- 5B Financial Services & Budgets
- 5C Parent-Child Center
- 5D Technology Support Services

# Shoreline Office of Business & Administrative Services

### Financial Services & Budgets