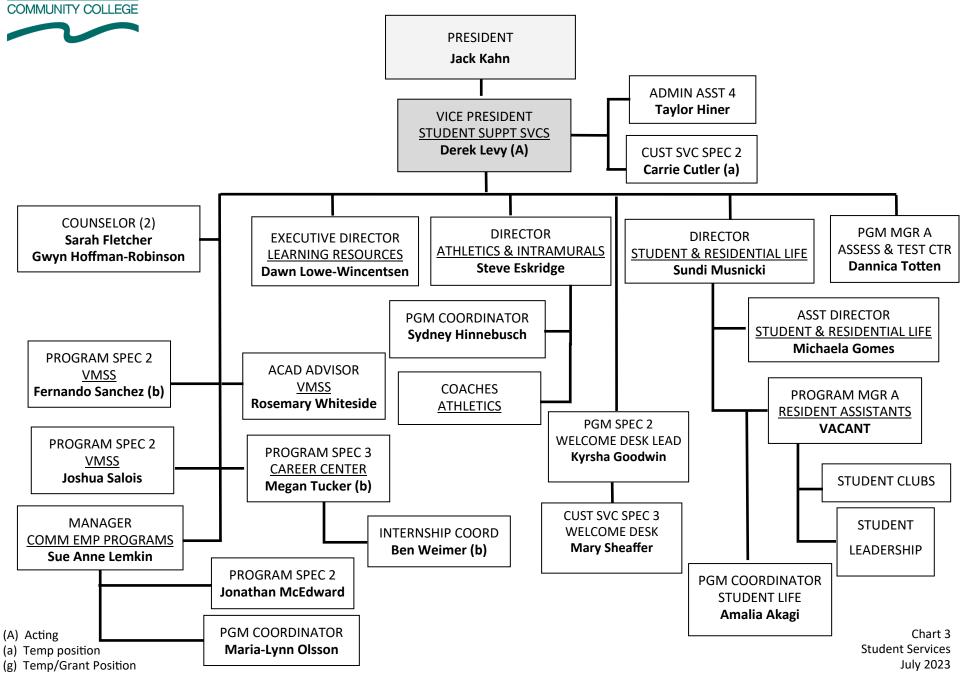

### Shoreline office of students, equity & success

# Shoreline OFFICE OF STUDENTS, EQUITY & SUCCESS Access & Advising, Enrollment Services & Finance