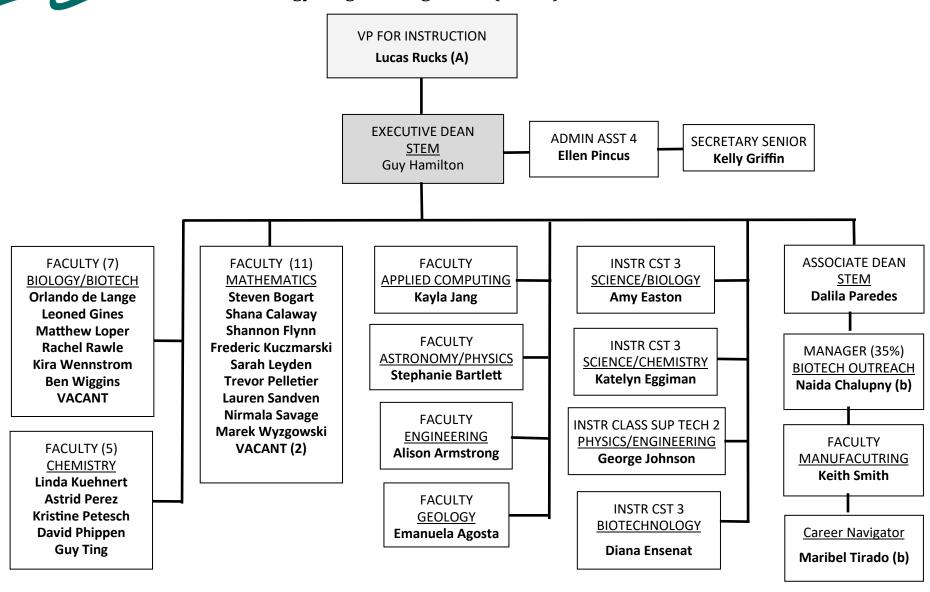

# Shoreline OFFICE OF STUDENT LEARNING Science, Technology, Engineering, Math (STEM)