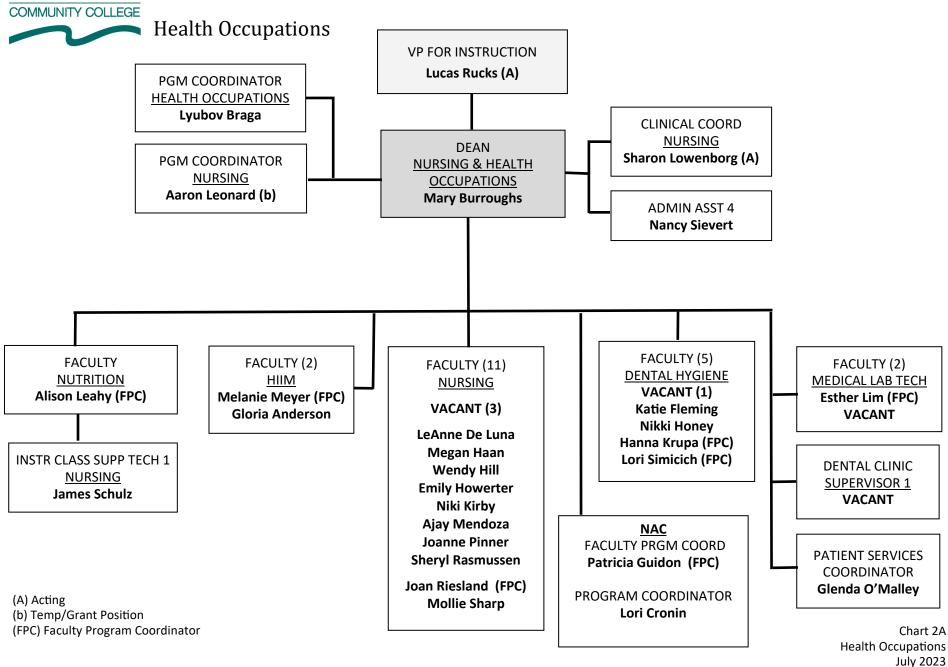

#### 2. Office of Student Learning

- 2A Health Occupations
- 2B Humanities
- 2C Business, Communications & Social Sciences
- 2D-1 Science, Technology, Engineering & Math (STEM)
- 2D-2 Automotive & Manufacturing
- 2E Workforce Education