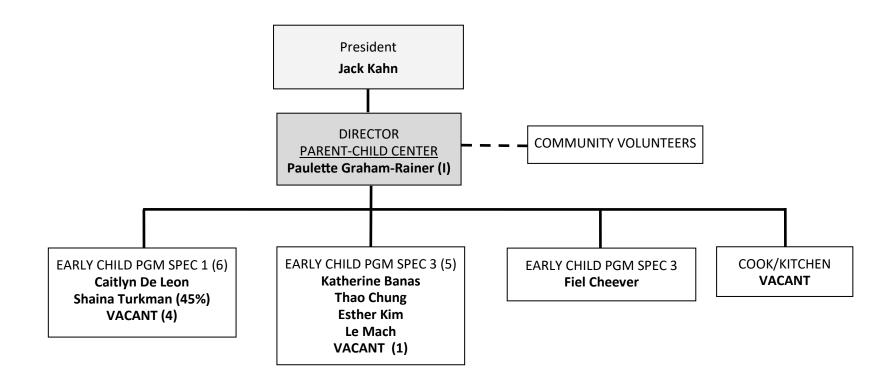

#### Parent-Child Center

# Shoreline Office of Business & Administrative Services