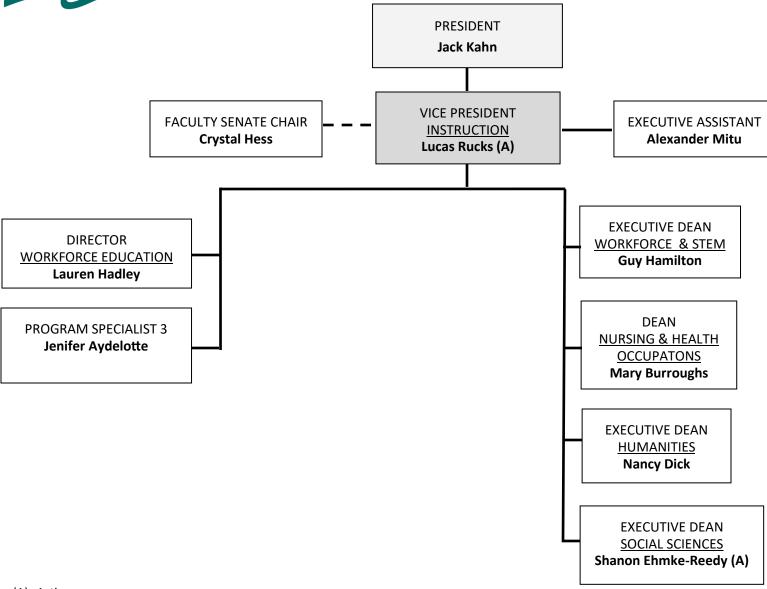

### OFFICE OF STUDENT LEARNING

(A) Acting

(b) Temp/Grant Position

### Shoreline OFFICE OF STUDENT LEARNING