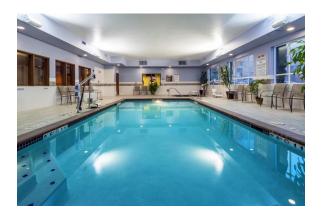

## **Featured Amenities**

- Complimentary Self-Parking
- 24 Hour Business Center
- 24 Hour Indoor Pool and Hot Tub
- On Site 24 Hour Fitness Center
- High Speed Wireless and Wired Internet
- Complimentary Hot Buffet Breakfast
- Complimentary Cookies Served Nightly After 5pm
- Walking Distance to Local Restaurants
- Less than a Mile from Safeway and Albertson's Grocery Stores