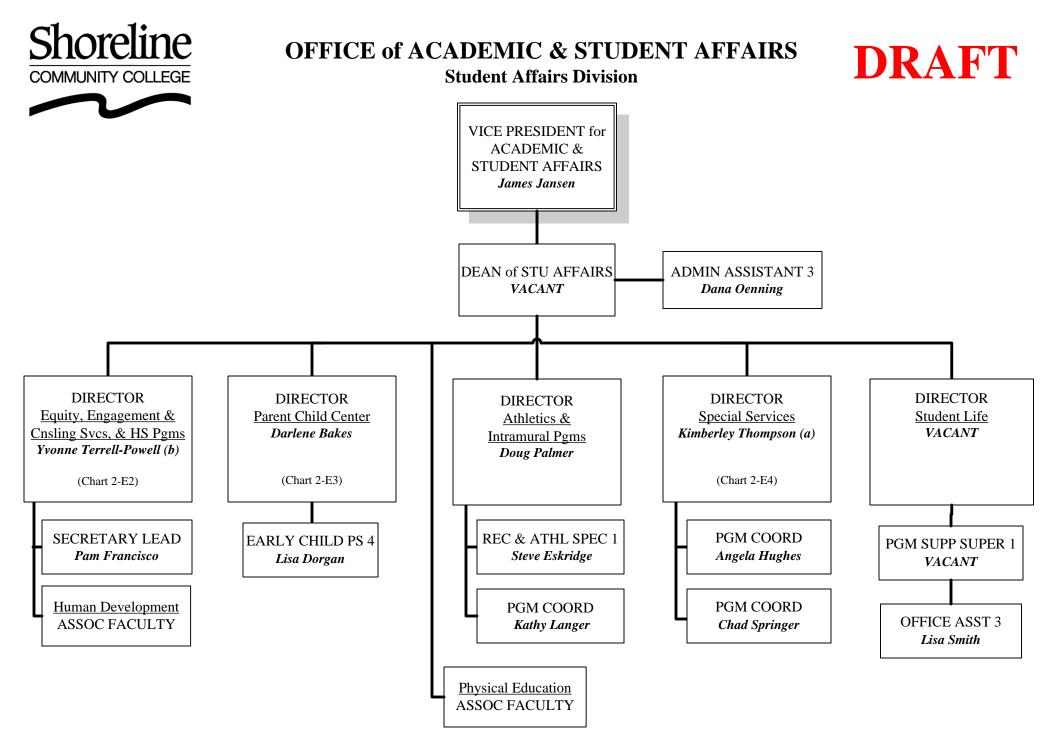

(a) Section 504 Compliance Officer / Temp Assoc Dean: Stu Leadership thru Jun 2014

(b) Temp Assoc Dean: Stu Conduct thru Jun 2014

CHART 2-E1 Dean of Students Jul 2013

(a) Temporary Position - Grant Funded thru Sept 2013 (dual reporting to Spec Svcs, Advising/Counseling)

- (b) Temporary Position
- (c) Temp Assoc Dean: Student Conduct thru Jun 2014