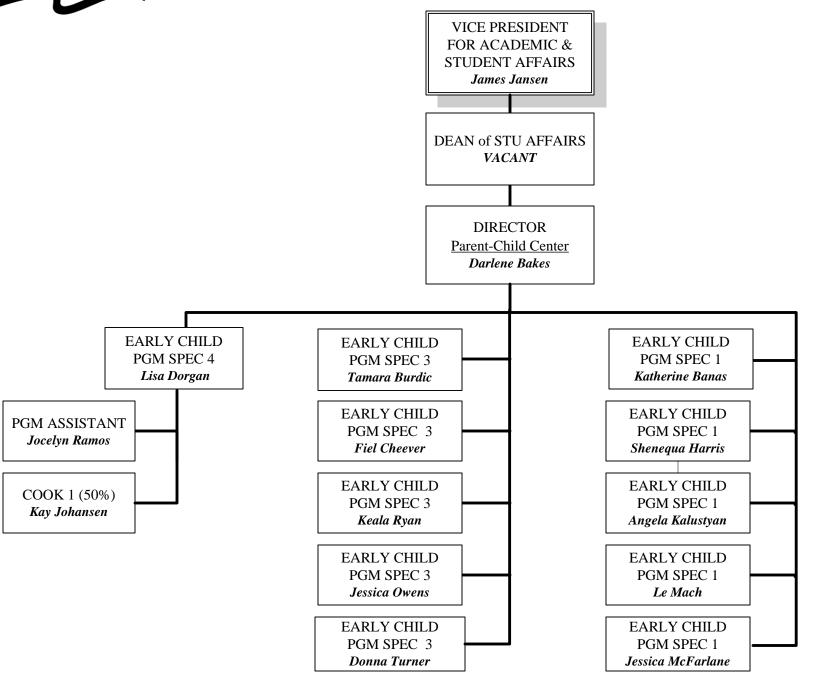

#### **Student Affairs Division - Parent-Child Center**

CHART 2-E3 Parent-Child Center Jul 2013

DRAFT

Workforce, Continuing Education, & Transitional Studies Division

(a) Position reports to Financial Aid (CHART 3-E1) department