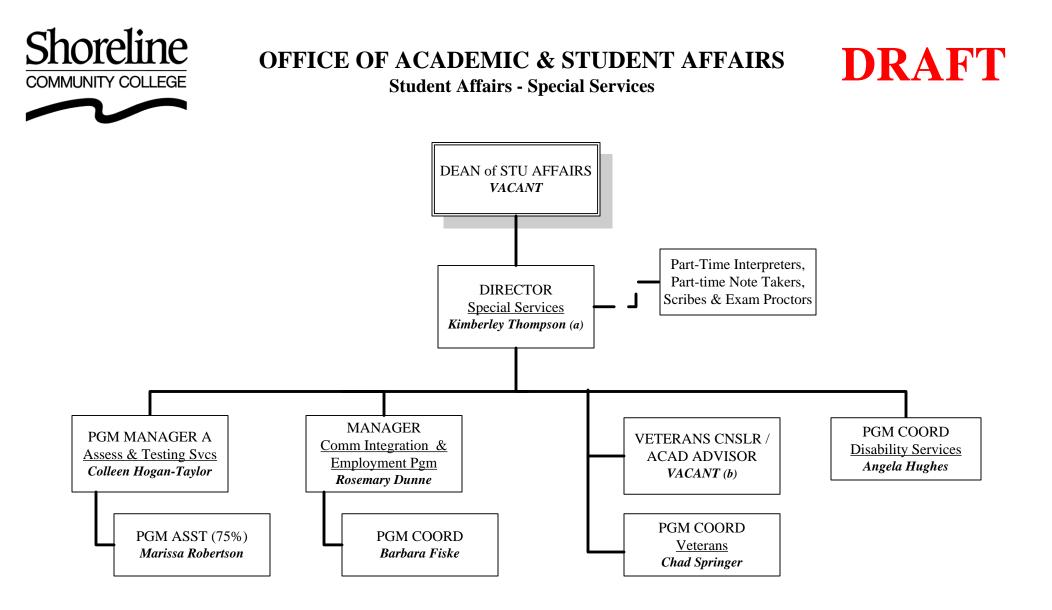

d Workforce Education 40%

(d) 100% Leave of Absence 2012-13



**Applied Prof Studies Division – Health Occupations** 





CHART 2-A2 Health Occupations Jun 2013







(d) Also serves as Associate Dean

(c) Second Position



(d) 100% Leave of Absence 2012-13





Science, Technology & Math Division - Automotive & Technology





(a) Section 504 Compliance Officer / Temp Assoc Dean: Stu Leadership thru Jun 2014

(b) Temp Assoc Dean: Stu Conduct thru Jun 2014

CHART 2-E1 Dean of Students Jul 2013



(a) Temporary Position - Grant Funded thru Sept 2013 (dual reporting to Spec Svcs, Advising/Counseling)

- (b) Temporary Position
- (c) Temp Assoc Dean: Student Conduct thru Jun 2014



#### **Student Affairs Division - Parent-Child Center**



CHART 2-E3 Parent-Child Center Jul 2013

DRAFT





Workforce, Continuing Education, & Transitional Studies Division



(a) Position reports to Financial Aid (CHART 3-E1) department

(b) Funded by SCC Workforce, Employed through Employment Security

(c) Dual Assignment: Business 60% and Workforce Education 40%

(d) Costa temporarily re-assigned to Director of Student Life thru Mar 2013

DRAFT