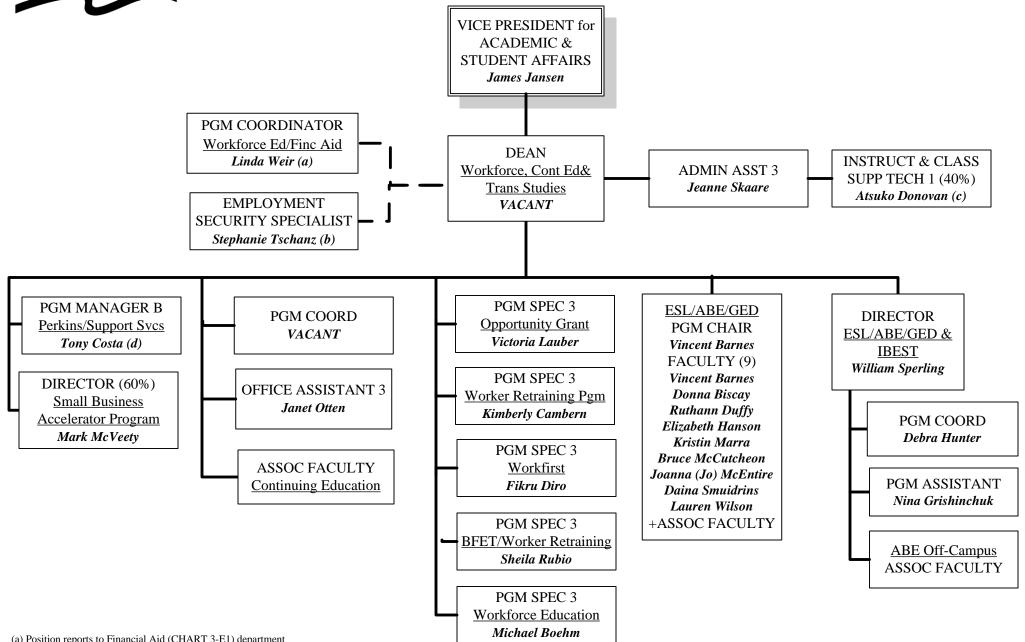

#### **Student Affairs Division - Parent-Child Center**

CHART 2-E3 Parent-Child Center Jul 2013

DRAFT

Workforce, Continuing Education, & Transitional Studies Division

(a) Position reports to Financial Aid (CHART 3-E1) department

(b) Funded by SCC Workforce, Employed through Employment Security

(c) Dual Assignment: Business 60% and Workforce Education 40%

(d) Costa temporarily re-assigned to Director of Student Life thru Mar 2013