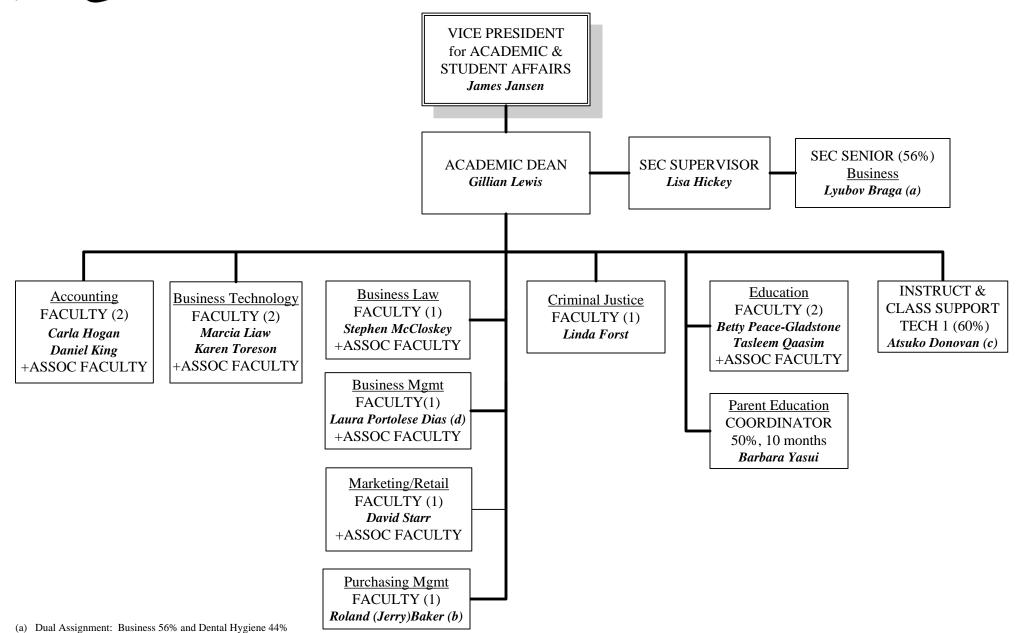

(f) Instructional Assessment

Applied Prof Studies Division – Business, Criminal Justice & Education

(b) Pro-Rata (66.67%)

(c) Dual Assignment: Business 60% and Workforce Education 40%

(d) 100% Leave of Absence 2012-13