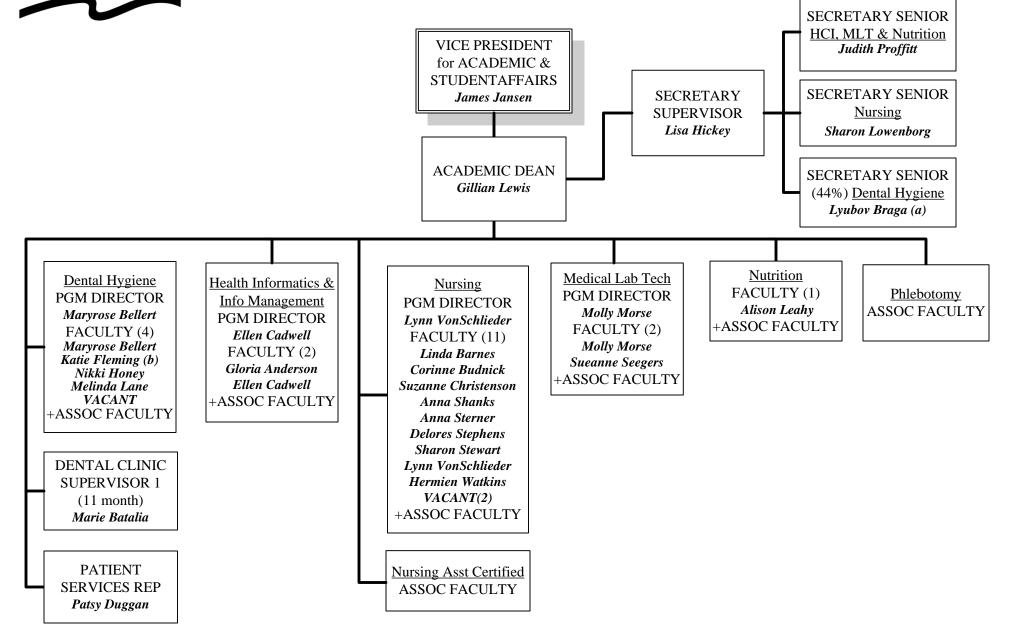

**Applied Prof Studies Division – Health Occupations** 

CHART 2-A2 Health Occupations Jun 2013

(d) Also serves as Associate Dean

(c) Second Position

(d) 100% Leave of Absence 2012-13

Science, Technology & Math Division - Automotive & Technology