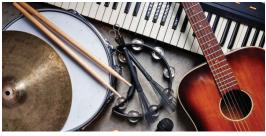

#### **Instruments**

- · Bass and Guitar
- Drums and Percussion
- Piano
- Saxophone
- Trombone
- Trumpet
- Violin/Viola
- Voice
- Woodwind