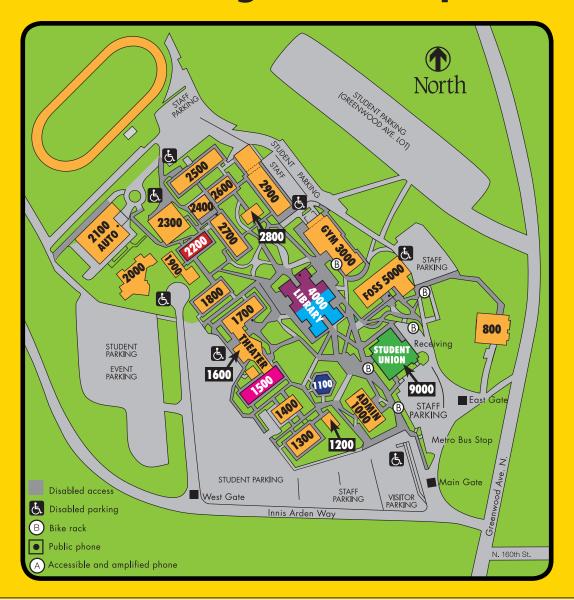

# Renovation & Construction Relocations during summer quarter 2016

| Tutoring Services                                                                     | Room 1103 in the 1100 building |
|---------------------------------------------------------------------------------------|--------------------------------|
| Library service desk                                                                  | Room 9203 in the 9000 building |
| Math Learning Center                                                                  | Room 2202 in the 2200 building |
| The Writing and Learning Studio                                                       | Room 1504 in the 1500 building |
| Effective early July:                                                                 |                                |
| Workforce Education/Job Connections Center,                                           | Room 4102 in the 4000 building |
| Basic Food Employment & Training, Opportunity Grant, Worker – Retraining & WorkFirst. |                                |
| <ul> <li>Continuing Education, Job Search Assistance,</li></ul>                       | Room 4106 in the 4000 building |

#### **Tutoring Services**

Room 1103 in the 1100 building Monday - Thursday 9 a.m. - 6 p.m. Friday 9 a.m. - 12 p.m.

#### Library service desk

Room 9203, the PUB Fishbowl (9000 building) Monday - Thursday 8 a.m. - 5 p.m. Friday closed

#### **Math Learning Center**

Room 2202 in the 2200 building Monday - Thursday 8:30 a.m. - 3 p.m. Friday closed

#### **The Writing and Learning Studio**

Room 1504 in the 1500 building Monday - Thursday 9 a.m. - 3:30 p.m. Friday, Saturday, Sunday closed

## Workforce Education/Job Connections Center, Basic Food Employment & Training, Opportunity Grant, Worker – Retraining & WorkFirst

Room 4102 in the 4000 building Monday - Thursday 8 a.m. - 4:30 p.m. Friday 8 a.m. - 12 p.m.

#### **Continuing Education, Job Search Assistance, and I-BEST Information**

Room 4106 in the 4000 building Monday - Thursday 8 a.m. - 4:30 p.m. Friday 8 a.m. - 12 p.m.